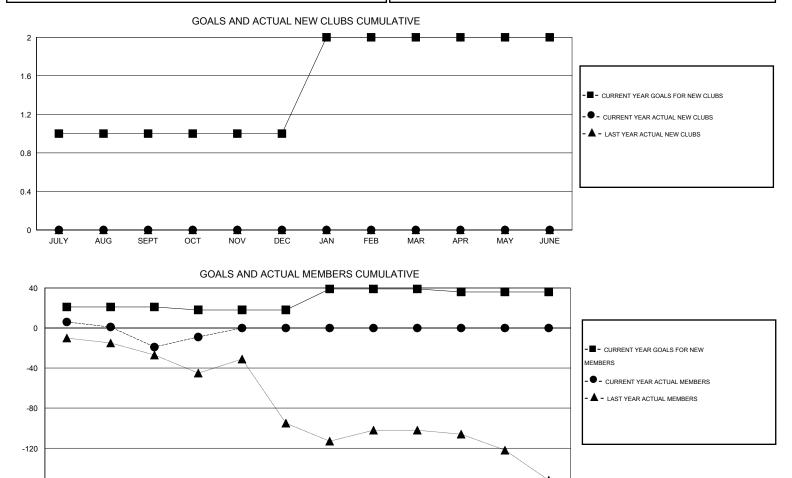

## LOCATION TEXAS

| Clubs<br>RESULTS FOR 2016-2017 |   |   |   |    | Members<br>RESULTS FOR 2016-2017 |    |    |    |     |
|--------------------------------|---|---|---|----|----------------------------------|----|----|----|-----|
|                                |   |   |   |    |                                  |    |    |    |     |
| JULY/AUG/SEPT                  | 1 | 0 | 1 | -1 | JULY/AUG/SEPT                    | 21 | 46 | 65 | -19 |
| OCT/NOV/DEC                    | 0 | 0 | 0 | 0  | OCT/NOV/DEC                      | -3 | 25 | 15 | 10  |
| JAN/FEB/MAR                    | 1 | 0 | 0 | 0  | JAN/FEB/MAR                      | 21 | 0  | 0  | 0   |
| APR/MAY/JUNE                   | 0 | 0 | 0 | 0  | APR/MAY/JUNE                     | -3 | 0  | 0  | 0   |

FEB

APR

MAY

MAR

JUNE

-160

JULY

AUG

SEPT

OCT

NOV

DEC

JAN